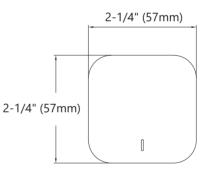

## SPECIFICATIONS

| Communication<br>Protocol | BLU - Bluetooth<br>Wi-Fi - Wireless<br>Zigbee - Wireless Personal |
|---------------------------|-------------------------------------------------------------------|
|                           | Area Network                                                      |
| Protocol Specs            | BLU - 4.2, 802.11n                                                |
|                           | Wi-Fi - 802.11bgn                                                 |
|                           | Zigbee - 3.0 IEEE 802.15.4                                        |
| Power Input               | 110V US Outlet                                                    |
| Operating<br>Temperature  | 14° F to 122° F                                                   |
| Dimension                 | 2.2" L x 2.2" W x 0.9" H                                          |

## DIMENSIONS

NOTE: This document is provided as a general guide only. While the information herein is believed accurate as of the date of printing, INOX reserves the right to modify and fine-tune new products, and adjustments and revisions may therefore be made to some of these specifications before a final version of this document is released. Exercise due diligence, and contact Unison Hardware, Inc., to inquire about changes to the specifications before beginning any installation of this product.