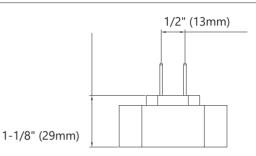

## SPECIFICATIONS

| Communication<br>Protocol | BLU - Bluetooth<br>Wi-Fi - Wireless<br>Zigbee - Wireless Personal |
|---------------------------|-------------------------------------------------------------------|
|                           | Area Network                                                      |
| Protocol Specs            | BLU - 4.2, 802.11n                                                |
|                           | Wi-Fi - 802.11bgn                                                 |
|                           | Zigbee - 3.0 IEEE 802.15.4                                        |
| Power Input               | 110V US Outlet                                                    |
| Operating<br>Temperature  | 14° F to 122° F                                                   |
| Dimension                 | 2.2" L x 2.2" W x 0.9" H                                          |

## DIMENSIONS

NOTE: This document is provided as a general guide only. While the information herein is believed accurate as of the date of printing, INOX reserves the right to modify and fine-tune new products, and adjustments and revisions may therefore be made to some of these specifications before a final version of this document is released. Exercise due diligence, and contact Unison Hardware, Inc., to inquire about changes to the specifications before beginning any installation of this product.