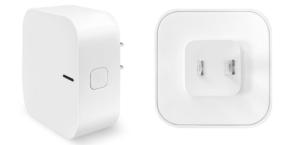

## ISGW-BZ31-WH

**Plug-in Gateway** 

## FEATURES

- Gateway plugs into any standard 110V Outlet
- Supports upto 128 devices simultaneously
- Gateway allows for remote access through App whenever connected to 4G/5G or the Internet
- Gateway coverage with clear line of sight at 55 ft and connects through two walls at 20 feet