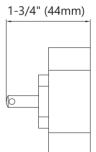

## SPECIFICATIONS

| Communication<br>Protocol | BLU - Bluetooth<br>Wi-Fi - Wireless<br>Zigbee - Wireless Personal |
|---------------------------|-------------------------------------------------------------------|
|                           | Area Network                                                      |
| Protocol Specs            | BLU - 4.2, 802.11n                                                |
|                           | Wi-Fi - 802.11bgn                                                 |
|                           | Zigbee - 3.0 IEEE 802.15.4                                        |
| Power Input               | 110V US Outlet                                                    |
| Operating<br>Temperature  | 14° F to 122° F                                                   |
| Dimension                 | 2.2" L x 2.2" W x 0.9" H                                          |

## DIMENSIONS

NOTE: This document is provided as a general guide only. While the information herein is believed accurate as of the date of printing, INOX reserves the right to modify and fine-tune new products, and adjustments and revisions may therefore be made to some of these specifications before a final version of this document is released. Exercise due diligence, and contact Unison Hardware, Inc., to inquire about changes to the specifications before beginning any installation of this product.